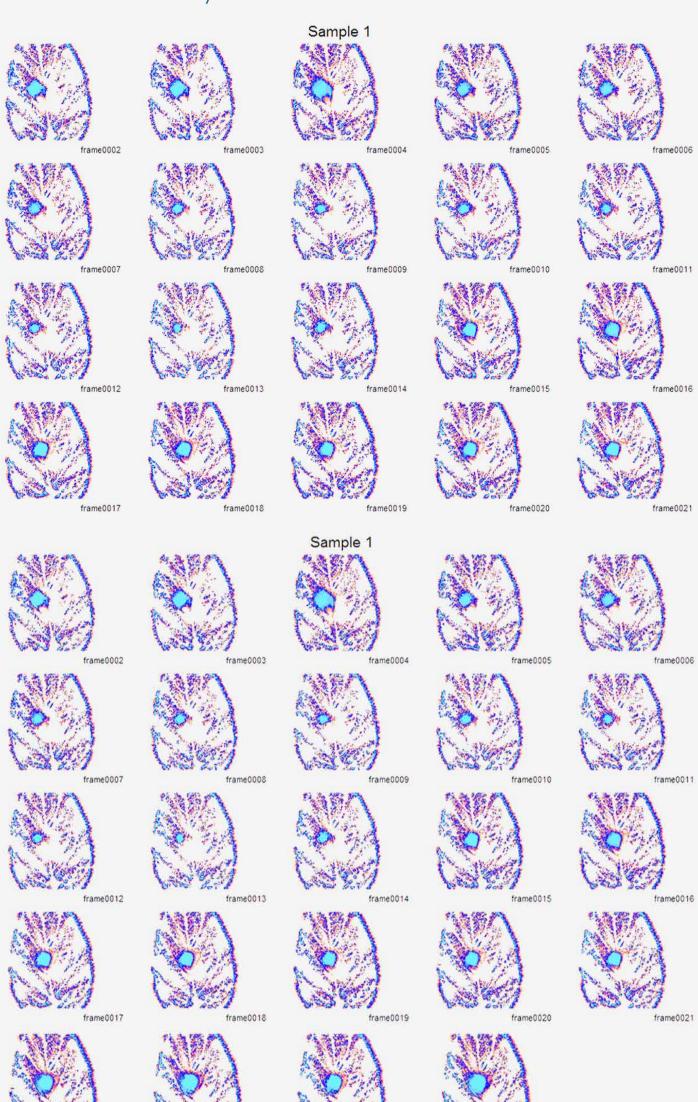

## Report of Impact on Leaves from plants that are fed with Normal Water and Jiva Water

Sample 1

Leaves from the plant fed with Normal Water

GDV Scientific Laboratory

frame0022

frame0017

frame0022

frame0018

frame0023

frame0019

frame0024

frame0023

Sample 2 Leaves from the plant fed with Jiva Water GDV Scientific Laboratory Sample 2 frame0002 frame0003 frame0004 frame0005 frame0006 frame0007 frame0008 frame0009 frame0010 frame0011 frame0012 frame0013 frame0014 frame0015 frame0016 frame0017 frame0018 frame0019 frame0020 frame0021 Sample 2 frame0002 frame0003 frame0004 frame0005 frame0006 frame0009 frame0007 frame0008 frame0010 frame0011 frame0012 frame0013 frame0014 frame0015 frame0016